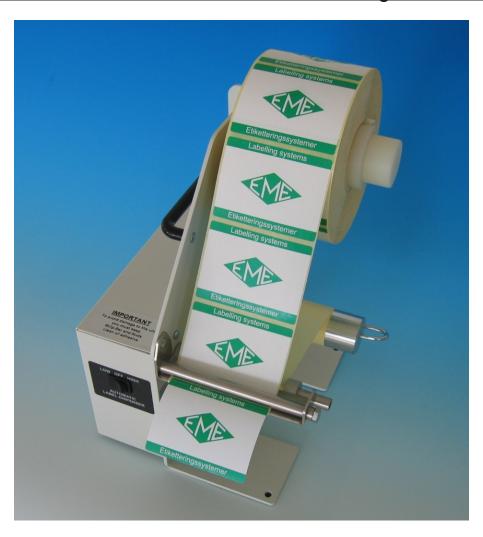

## Table top dispenser LD-100

LD-100 is a semi-automatic label dispenser in a strong construction. It has a switch for 2 speed settings and motorized rewinding of the backing paper. Detection of the label is made with a photosensor, detecting the backside of the label material.

The dispenser is designed for non transparent materials.

LD-100 makes it easy to label products in a manual process.

The operator only needs to lift the label and the photosensor will give signal to drive the papermaterial forward, releasing the label and bring a new label in position.

Specifications:

Max. paper width: 105mm.

Label length 6-150mm, depending on the label material.

Roll diameter: up to 220mm. Core diameter: Min. Ø40mm. Speed: Min. 110mm/second.

Weight: 4 kg.

Power: 220-240VAC converted to 11VAC-2,5A.